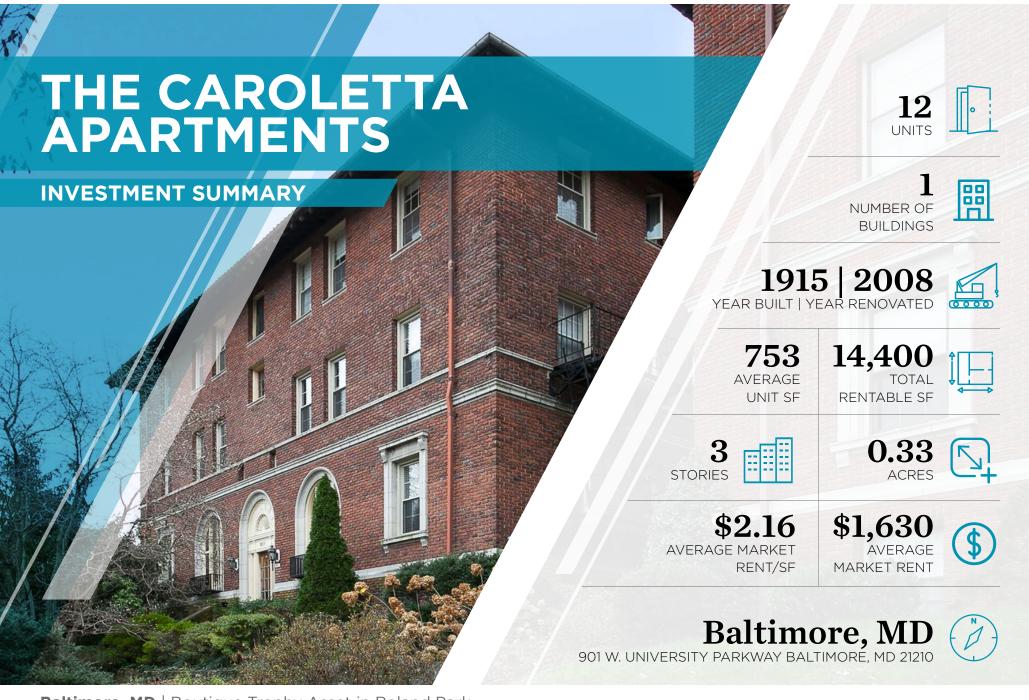

Baltimore, MD | Boutique Trophy Asset in Roland Park

# OFFERING

The Cushman Wakefield Baltimore Capital Markets Group is pleased to present the exclusive listing of The Caroletta Apartments of Roland Park located at 901 W. University Parkway Baltimore, MD 21210. The Property features 12 existing units with ample on-site parking including six private garages. The asset is impeccably located in the heart of Roland Park, just north of Johns Hopkins University.