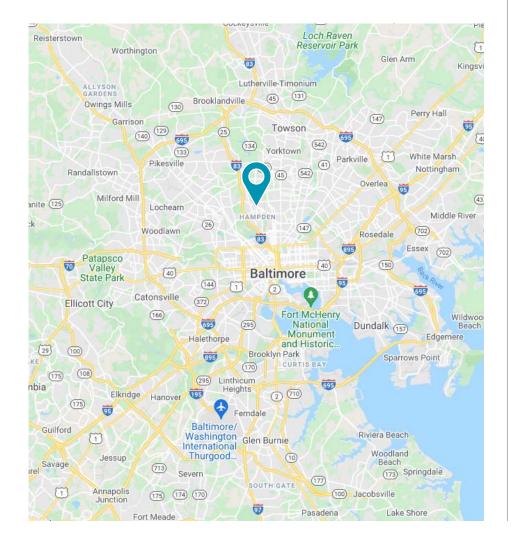

## **IDEAL ROLAND PARK LOCATION**

Established in 1891, by Frederick Law Olmstead Jr., Roland Park is Baltimore City's Preeminent Residential Enclave. The neighborhood is distinguished by its prominent architecture, and bucolic scenery.

## CONVENIENT COMMUTE TO DOWNTOWN REGIONAL EMPLOYMENT HUBS

Well-positioned above University Parkway, The Property is less than 1 mile from the Jones Fall Expressway, offering convenient access to Downtown Baltimore to the south, as well as Hunt Valley, Towson, and Owings Mills to the northwest.