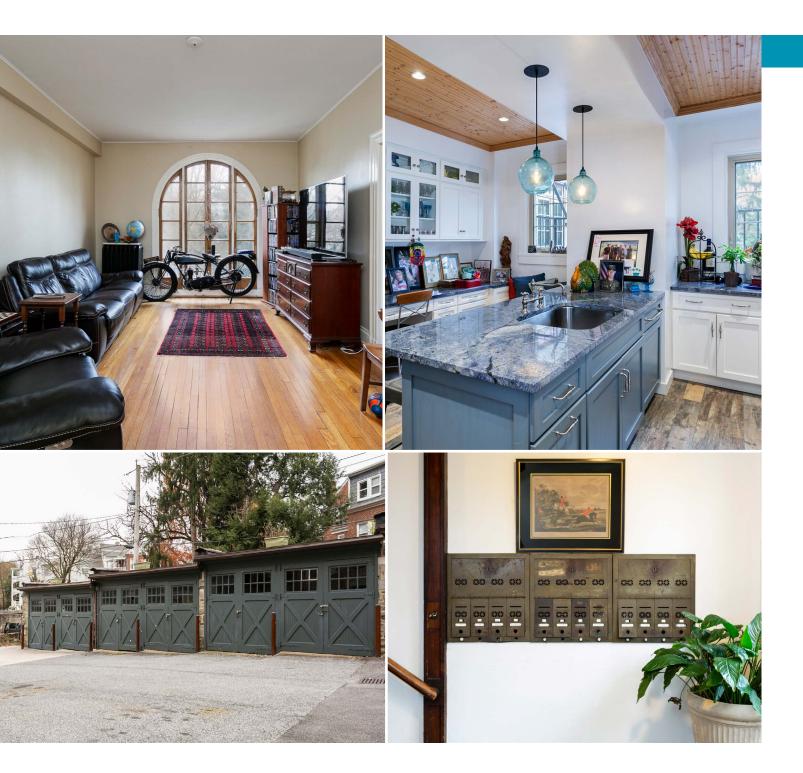

# PARTIAL VALUE-ADD OPPORTUNITY

The units on the second floor have received considerable upgrades and renovations, comparable to luxury single-family homes. The opportunity exists to continue these improvements including modern kitchens and bathrooms, creating urbane sophisticated interiors appealing to high-income renters, while trailing Class A Luxury Residences.

# OFFERING

The Cushman Wakefield Baltimore Capital Markets Group is pleased to present the exclusive listing of The Caroletta Apartments of Roland Park located at 901 W. University Parkway Baltimore, MD 21210. The Property features 12 existing units with ample on-site parking including six private garages. The asset is impeccably located in the heart of Roland Park, just north of Johns Hopkins University.